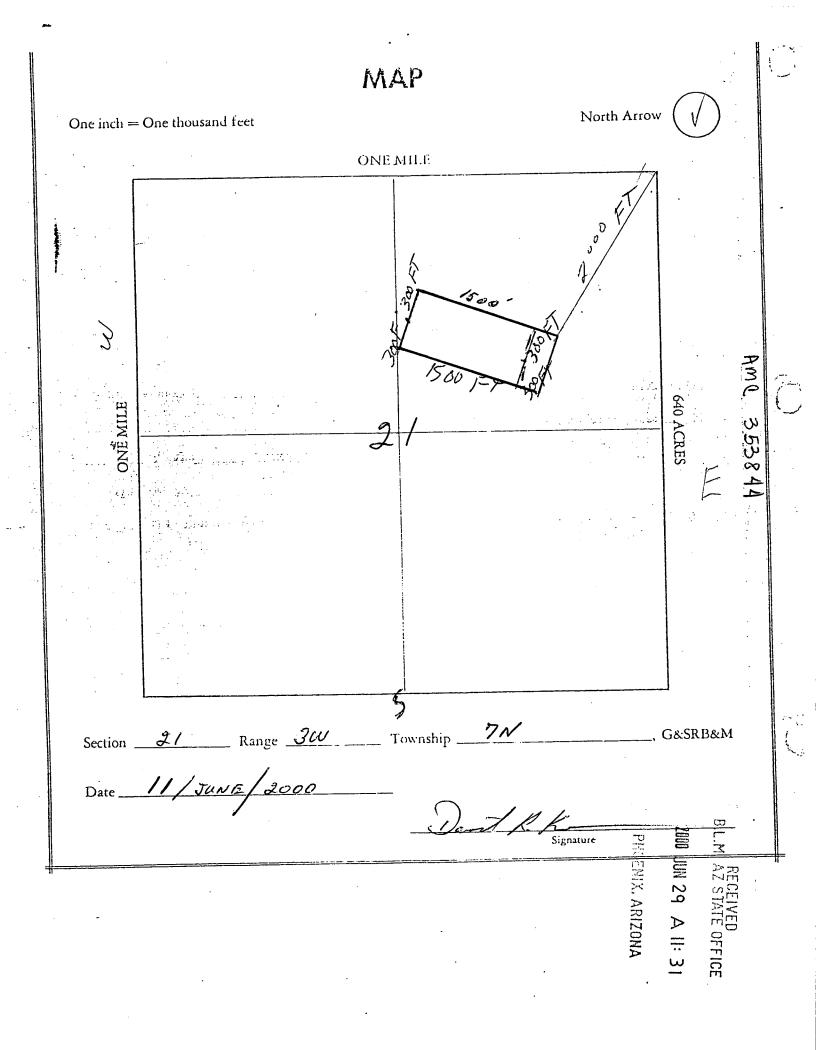

| •                        |                                                                                                                  |                       |

Locators.

AMC 35384

DAVID R. KENZENBAG 4001 W. DAHLIA ENIX, ARIZONA IUN 29 PHX AZ 8.5029  $\triangleright$ 

hereby certify that I am a locator of the aforesaid mining claim and that the location work was merformed hereon work in nine ways from the date of location to the full amount and in the manner required by law

STATE OF ARIZONA

**I**, .....

55.

County,

| WITNESS and hand | and, seal this day | of |    | 19 ·   |
|------------------|--------------------|----|----|--------|
|                  |                    | ** | •• |        |
| •                |                    |    |    | (Seal) |

\_\_\_\_\_



#### UNITED STATES DEPARTMENT OF INTERIOR BUREAU OF LAND MANAGEMENT GEOGRAPHIC REPORT WITH LAND Sorted by Serial Number

AZA 015036 Serial Number: **Total Case Acres:** 7.343.026 CASETYPE CASE DISP TWP MER RNG SECT SUR TYP SUR NR SUF SUBDIVISION ACT PEND CLOSED 0030W 021 311111 14 0070N Α N2,N2S2,SESW,S2SE; AZA 023676 Serial Number: 0.918 Total Case Acres: CASE DISP CASETYPE MER TWP RNG SECT SUR TYP SUR NR SUF SUBDIVISION ACT PEND 292006 CLOSED 14 0070N 0030W 021 Α SESW; Serial Number: AZA 025713 1.000 **Total Case Acres:** CASETYPE CASE DISP MER <u>TWP</u> **RNG** SECT SUR TYP SUR NR SUF SUBDIVISION ACT PEND 380913 CLOSED 14 0070N 0030W 021 1 1 PART; Serial Number: AZA 027371 Total Case Acres: 4.619.520 CASETYPE CASE DISP MER TWP RNG SECT SUR TYP SUR NR SUF SUBDIVISION ACT PEND 837000 C